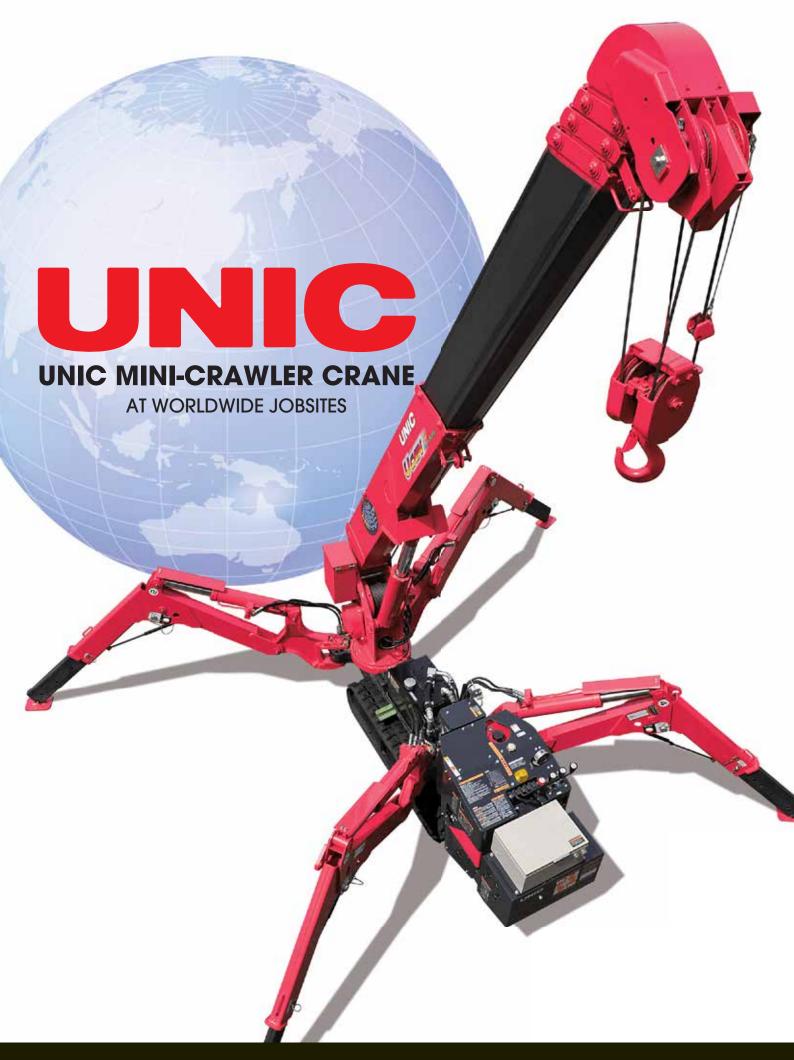

## **UNIC mini-crawler crane**

is incredibly compact and useful lifting equipment. Its excellent accessibility and flexibility have been globally accepted.

intensive lifting operations be easier, safer and faster.

# UNIC MINI-CRAWLER CRANE

1

UR-**W295C** 

UR-W094C