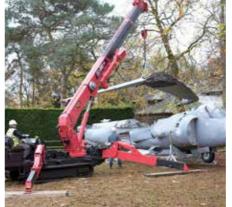

## **UNIC mini-crawler crane**

is incredibly compact and useful lifting equipment. Its excellent accessibility and flexibility have been globally accepted.

intensive lifting operations be easier, safer and faster.

## Applications of Mini Crawler Crane are

UR-**W094**0

UR-W295C

UR-**W295C** 

UR-**W295C** 