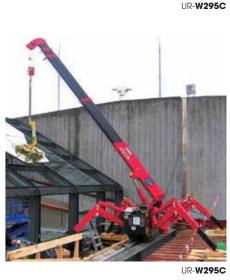

## UNIC MINI-CRAWLER CRANE

UR-W295C

UR-**W295C** 

ID-W546C

UR-**W295**C

UR-**W295** 

UR-**W295C** 

UR-**W295C** 