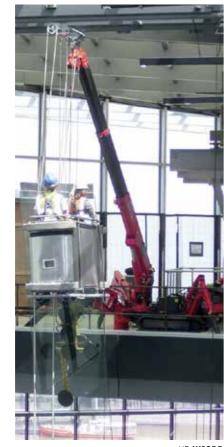

## **UNIC mini-crawler crane**

is incredibly compact and useful lifting equipment. Its excellent accessibility and flexibility have been globally accepted.

intensive lifting operations be easier, safer and faster.

## Applications of Mini Crawler Crane are

UR-**W094**0

UR-W295C

UR-**W295C** 

UR-**W295C** 