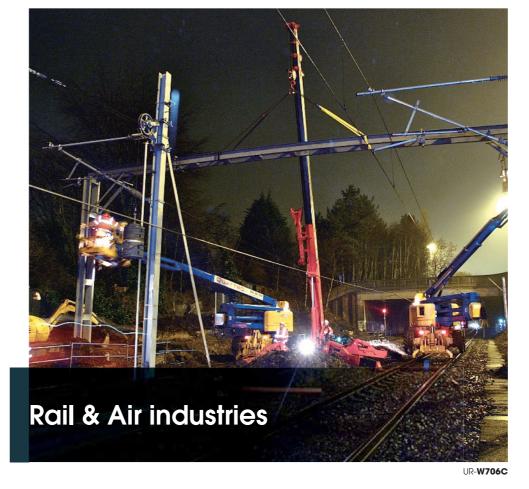

Africa











## **UNIC mini-crawler crane**

is incredibly compact and useful lifting equipment. Its excellent accessibility and flexibility have been globally accepted.



intensive lifting operations be easier, safer and faster.









































# UNIC MINI-CRAWLER CRANE

1























UR-**W295C** 









UR-W094C



## UNIC MINI-CRAWLER CRANE



UR-W295C

UR-**W295C** 



ID-W546C



UR-**W295**C



UR-**W295** 



UR-**W295C** 



UR-**W295C** 



UR-W706C



JR-**W295C** 



-W295C



011 1102



UR-**W376** 



UR-W546C



UR-**W54**6



JR-**W295** 



















UR-**W706C** 































Other job sites























UR-W706C



UR-W295C









## UNIC MINI-CRAWLER CRANE

## Applications of Mini Crawler Crane are





UR-**W094**0



UR-W295C



UR-**W295C** 



UR-**W295C** 







## **UNIC**

### **FURUKAWA UNIC CORPORATION**

6-4, Otemachi 2-chome, Chiyoda-ku, Tokyo, 100-8370, JAPAN Phone:+81-3-6636-9525

https://www.uniccrane-global.com/

Authorized UNIC distributor