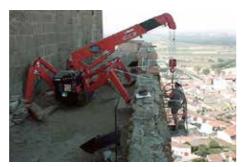

## **UNIC mini-crawler crane**

is incredibly compact and useful lifting equipment. Its excellent accessibility and flexibility have been globally accepted.

intensive lifting operations be easier, safer and faster.

## Applications of Mini Crawler Crane are

UR-**W094**0

UR-W295C

UR-**W295C** 

UR-**W295C** 