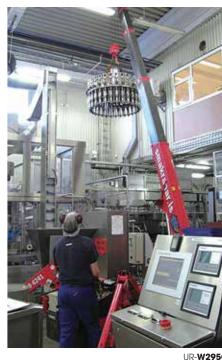

## UNIC MINI-CRAWLER CRANE

UR-W295C

UR-**W295C** 

ID-W546C

UR-**W295**C

UR-**W295** 

UR-**W295C** 

UR-**W295C** 