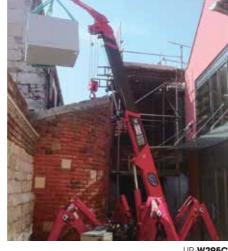

## **UNIC mini-crawler crane**

is incredibly compact and useful lifting equipment. Its excellent accessibility and flexibility have been globally accepted.

intensive lifting operations be easier, safer and faster.

## Applications of Mini Crawler Crane are

UR-**W094**0

UR-W295C

UR-**W295C** 

UR-**W295C** 