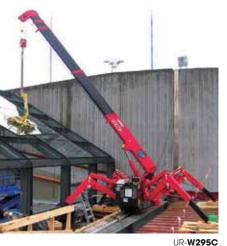

## UNIC MINI-CRAWLER CRANE

UR-W295C

UR-**W295C** 

ID-W546C

UR-**W295**C

UR-**W295** 

UR-**W295C** 

UR-**W295C** 