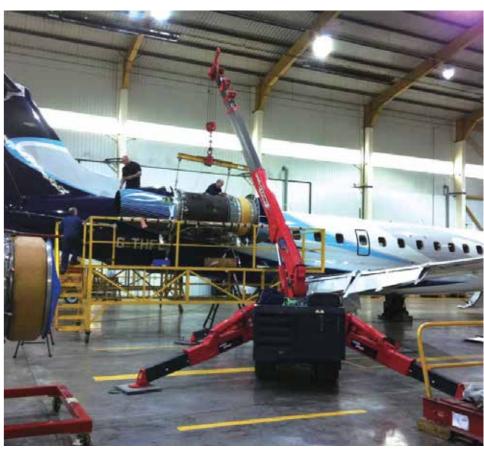

## **UNIC mini-crawler crane**

is incredibly compact and useful lifting equipment. Its excellent accessibility and flexibility have been globally accepted.

intensive lifting operations be easier, safer and faster.

## Applications of Mini Crawler Crane are

UR-**W094**0

UR-W295C

UR-**W295C** 

UR-**W295C** 