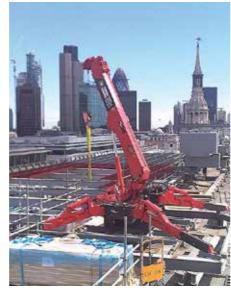

## **UNIC mini-crawler crane**

is incredibly compact and useful lifting equipment. Its excellent accessibility and flexibility have been globally accepted.

intensive lifting operations be easier, safer and faster.

## Applications of Mini Crawler Crane are

UR-**W094**0

UR-W295C

UR-**W295C** 

UR-**W295C** 