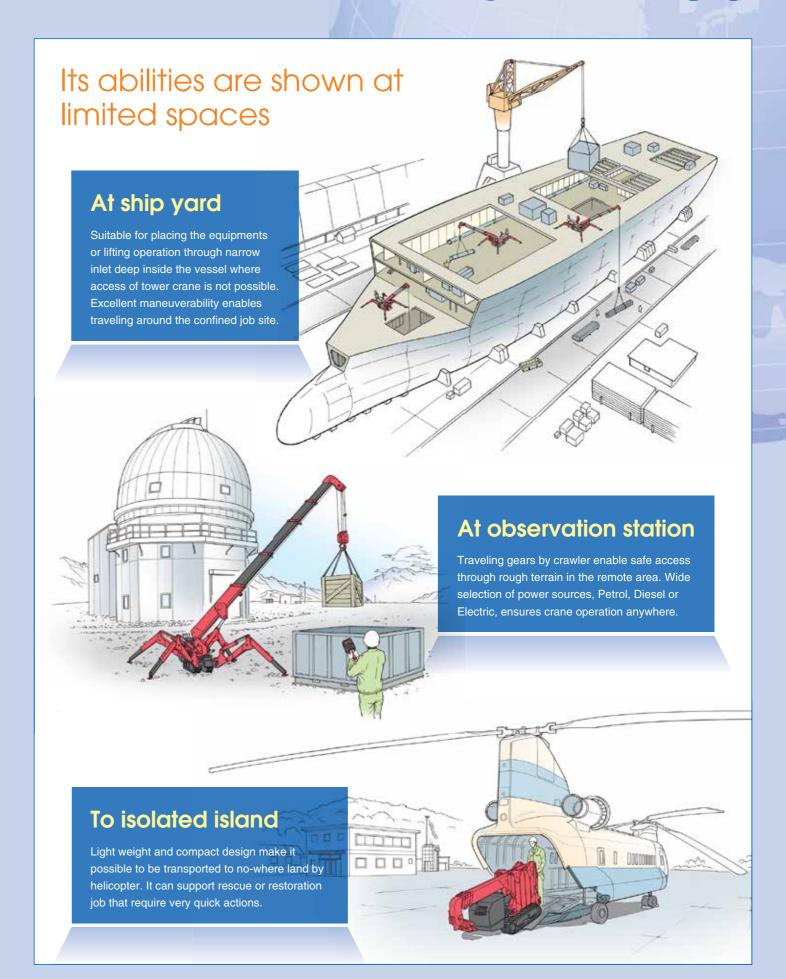

## **UNIC mini-crawler crane**

is incredibly compact and useful lifting equipment. Its excellent accessibility and flexibility have been globally accepted.

intensive lifting operations be easier, safer and faster.

UR-**W706C** 

Other job sites

UR-W706C

UR-W295C

## Applications of Mini Crawler Crane are

UR-**W094**0

UR-W295C

UR-**W295C** 

UR-**W295C** 