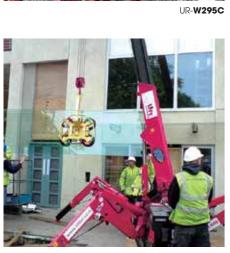

## UNIC MINI-CRAWLER CRANE

UR-W295C

UR-**W295C** 

ID-W546C

UR-**W295**C

UR-**W295** 

UR-**W295C** 

UR-**W295C** 