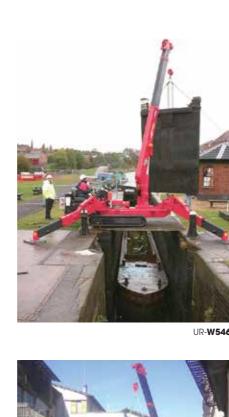

## **UNIC mini-crawler crane**

is incredibly compact and useful lifting equipment. Its excellent accessibility and flexibility have been globally accepted.

intensive lifting operations be easier, safer and faster.

## Applications of Mini Crawler Crane are

UR-**W094**0

UR-W295C

UR-**W295C** 

UR-**W295C** 