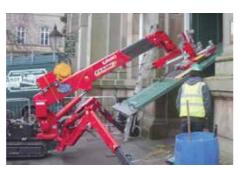

## **UNIC mini-crawler crane**

is incredibly compact and useful lifting equipment. Its excellent accessibility and flexibility have been globally accepted.

intensive lifting operations be easier, safer and faster.

## Applications of Mini Crawler Crane are

UR-**W094**0

UR-W295C

UR-**W295C** 

UR-**W295C** 