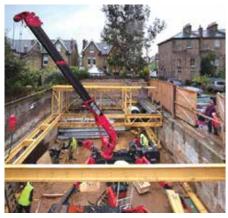

Africa











## **UNIC mini-crawler crane**

is incredibly compact and useful lifting equipment. Its excellent accessibility and flexibility have been globally accepted.



intensive lifting operations be easier, safer and faster.









































# UNIC MINI-CRAWLER CRANE

1























UR-**W295C** 









UR-W094C



## UNIC MINI-CRAWLER CRANE



UR-W295C

UR-**W295C** 



ID-W546C



UR-**W295**C



UR-**W295** 



UR-**W295C** 



UR-**W295C** 



UR-W706C



JR-**W295C** 



-W295C



011 1102



UR-**W376** 



UR-W546C



UR-**W54**6



JR-**W295** 



















UR-**W706C** 































Other job sites























UR-W706C



UR-W295C









## UNIC MINI-CRAWLER CRANE

## Applications of Mini Crawler Crane are





UR-**W094**0



UR-W295C



UR-**W295C** 



UR-**W295C** 







## **UNIC**

### **FURUKAWA UNIC CORPORATION**

6-4, Otemachi 2-chome, Chiyoda-ku, Tokyo, 100-8370, JAPAN Phone:+81-3-6636-9525

https://www.uniccrane-global.com/

Authorized UNIC distributor