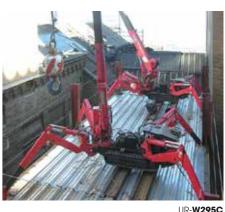

## UNIC MINI-CRAWLER CRANE

UR-W295C

UR-**W295C** 

ID-W546C

UR-**W295**C

UR-**W295** 

UR-**W295C** 

UR-**W295C** 