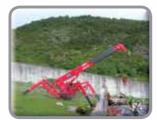

## **UNIC mini-crawler crane**

is incredibly compact and useful lifting equipment. Its excellent accessibility and flexibility have been globally accepted.

intensive lifting operations be easier, safer and faster.

UR-**W706C** 

Other job sites

UR-W706C

UR-W295C