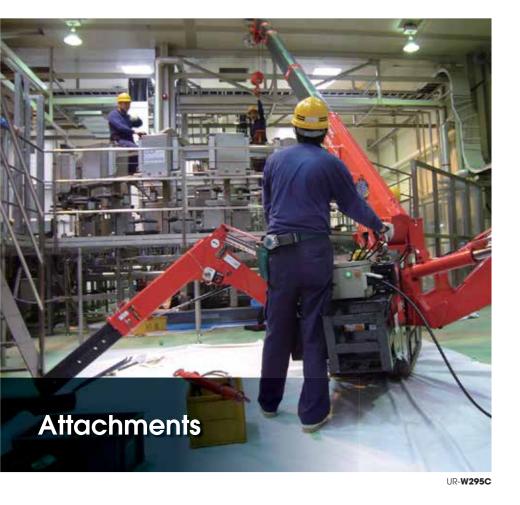

## Applications of Mini Crawler Crane are

UR-**W094**0

UR-W295C

UR-**W295C** 

UR-**W295C** 