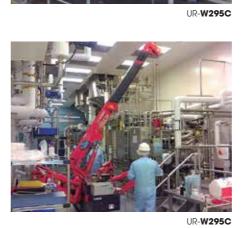

## UNIC MINI-CRAWLER CRANE

UR-W295C

UR-**W295C** 

ID-W546C

UR-**W295**C

UR-**W295** 

UR-**W295C** 

UR-**W295C** 