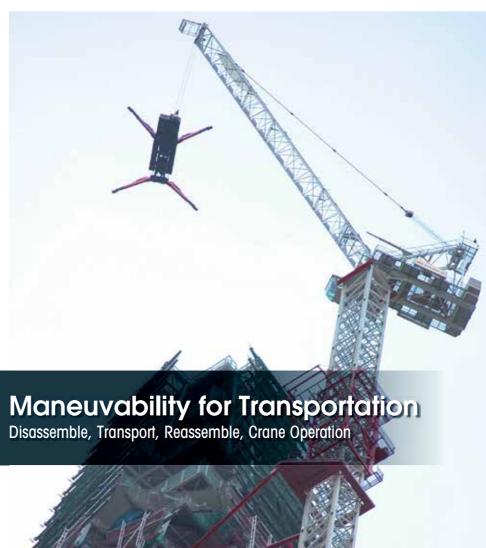

## **UNIC mini-crawler crane**

is incredibly compact and useful lifting equipment. Its excellent accessibility and flexibility have been globally accepted.

intensive lifting operations be easier, safer and faster.